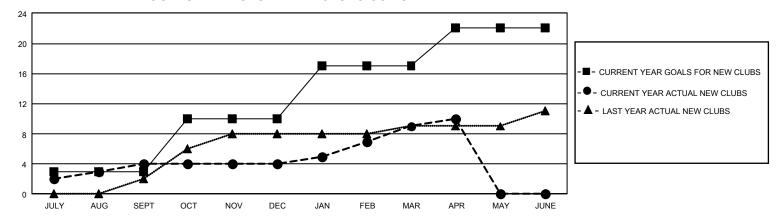

## GOALS AND ACTUAL NEW CLUBS CUMULATIVE

## GMT Constitutional Area 2, Group B

REPORT DOES NOT INCLUDE CLUBS IN UNDISTRICTED AREAS.

| Clubs                 |               |           |               | Members               |                         |                         |                                                    |
|-----------------------|---------------|-----------|---------------|-----------------------|-------------------------|-------------------------|----------------------------------------------------|
| RESULTS FOR 2022-2023 |               |           |               | RESULTS FOR 2022-2023 |                         |                         |                                                    |
| QUARTER               | NEW CLUB GOAL | NEW CLUBS | DROPPED CLUBS | QUARTER ME            | MBER GROWTH NET<br>GOAL | MEMBER GROWTH<br>ACTUAL | DROPPED MEMBERS<br>ACTUAL (including<br>transfers) |
| JULY/AUG/SEPT         | 9             | 4         | 4             | JULY/AUG/SEPT         | 180                     | 424                     | 403                                                |
| OCT/NOV/DEC           | 21            | 0         | 6             | OCT/NOV/DEC           | 255                     | 610                     | 744                                                |
| JAN/FEB/MAR           | 21            | 5         | 2             | JAN/FEB/MAR           | 270                     | 909                     | 406                                                |
| APR/MAY/JUNE          | 15            | 1         | 1             | APR/MAY/JUNE          | 250                     | 265                     | 132                                                |