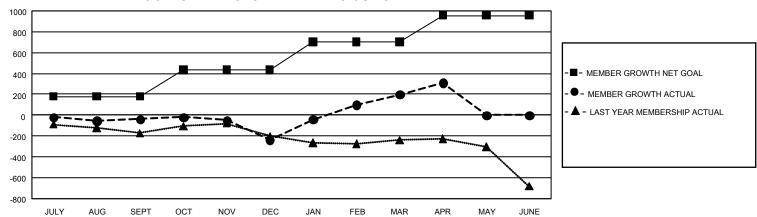

## GOALS AND ACTUAL MEMBERS CUMULATIVE

| DROPPED CLUBS: 13 |       | 449 CLUBS OF 702 ADDED 1<br>OR MORE NEW MEMBERS | GENDER DISTRIBUTION                  |                 |  |
|-------------------|-------|-------------------------------------------------|--------------------------------------|-----------------|--|
|                   |       |                                                 | MALE                                 | 10,149 (62.64%) |  |
|                   |       |                                                 | FEMALE                               | 6,052 (37.35%)  |  |
| DROPPED MEMBERS   |       |                                                 | NON BINARY                           | 0 (0.00%)       |  |
| DECEASED          | 242   |                                                 | PREFER NOT TO ANSWER                 | 1 (0.01%)       |  |
| CLUB CANCELLED    | 9     |                                                 | TOTAL FAMILY UNIT MEMBERS            | 3,017           |  |
| OTHER             | 1,434 | CLICK HERE FOR                                  |                                      |                 |  |
| TOTAL             | 1,685 | CUMULATIVE MEMBERSHIP DATA                      | FAMILY MEMBERS PAYING HALF DUES 1,55 |                 |  |

## GMT Constitutional Area 2, Group B

REPORT DOES NOT INCLUDE CLUBS IN UNDISTRICTED AREAS.

| Clubs                 |               |           |               | Members               |                         |                         |                                                    |
|-----------------------|---------------|-----------|---------------|-----------------------|-------------------------|-------------------------|----------------------------------------------------|
| RESULTS FOR 2022-2023 |               |           |               | RESULTS FOR 2022-2023 |                         |                         |                                                    |
| QUARTER               | NEW CLUB GOAL | NEW CLUBS | DROPPED CLUBS | QUARTER ME            | MBER GROWTH NET<br>GOAL | MEMBER GROWTH<br>ACTUAL | DROPPED MEMBERS<br>ACTUAL (including<br>transfers) |
| JULY/AUG/SEPT         | 9             | 4         | 4             | JULY/AUG/SEPT         | 180                     | 424                     | 403                                                |
| OCT/NOV/DEC           | 21            | 0         | 6             | OCT/NOV/DEC           | 255                     | 610                     | 744                                                |
| JAN/FEB/MAR           | 21            | 5         | 2             | JAN/FEB/MAR           | 270                     | 909                     | 406                                                |
| APR/MAY/JUNE          | 15            | 1         | 1             | APR/MAY/JUNE          | 250                     | 265                     | 132                                                |